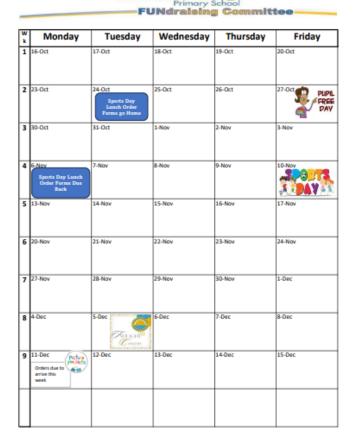

# SPORTS DAY

Our Sports Day is scheduled for next Friday 10<sup>th</sup> November. Please return lunch order forms by next Monday, 6<sup>th</sup> November.

Currently very hot weather is forecasted for the day. If the day is to be postponed we will communicate this with our school community early next week.

# FUNDRAISING DATES

TERM 4

Christies Be

2023