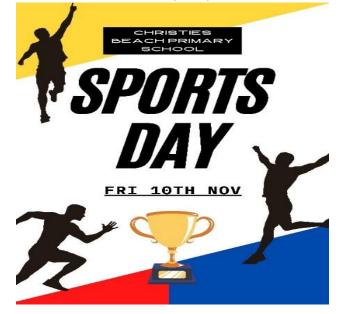

# SPORTS DAY

Our Sports Day is scheduled for next Friday 10<sup>th</sup> November. Please return lunch order forms by next Monday, 6<sup>th</sup> November.

Currently very hot weather is forecasted for the day. If the day is to be postponed we will communicate this with our school community early next week.